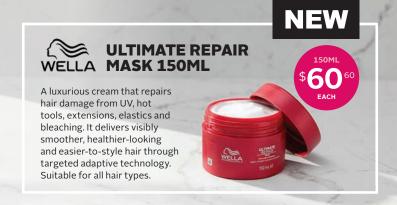

Wella Ultimate Repair Mask is a great intensive treatment to add in to your haircare routine offering less frizz and helps building bonds inside the hair making the hair feel more conditioned. It is dermatologically tested and provides colour safe protection for people with colour treated hair that need an outral boart or repair with mainture.