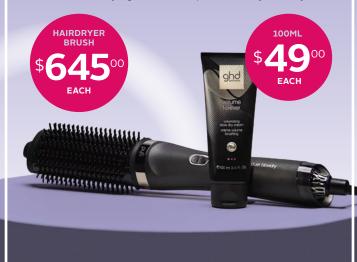

#### **DUET BLOWDRY** 2-IN-1 HAIRDRYER **BRUSH**

ghd has reinvented the hair dryer brush as you know it, with their first 2-in-1 hair dryer brush that effortlessly transforms wet hair into a luxuriously smooth, salon-worthy blow dry finish. Satisfy your most elusive blow dry hair dreams with one effortless 2-in-1 styling tool.

#### VOLUME **FOREVER BLOW DRY CREAM**

Developed to work in perfect harmony with the new ghd Duet Blowdry. Volume Forever is a blow-dry cream with built in heat protectant and maximises the volume from ghd Duet Blowdry. Providing up to 4x more volume, with a perfect bouncy blow-dry look.