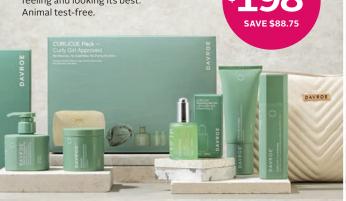

## **CURLICUE PACK**

The ultimate collection of Curly Girl Approved haircare from DAVROE

CURLICUE leaves curls soft, hydrated, defined, and voluminous. Creamy Avocado Oil provides intense hydration that nourishes the hair shaft from the inside out; smoothing coarse texture and strengthening the hair. The unique blend of hard-working ingredients defines a range that leaves kinky, coily, or curly hair feeling and looking its best.

## **Quilted Beauty Bag Includes:** Curl Balm 200ml, Curl Activator

200ml, Hydrating Hair Oil 50ml, Cleansing Clay 300ml, Deep Conditioning Rinse 300ml and Rapid Dry Hair Wrap