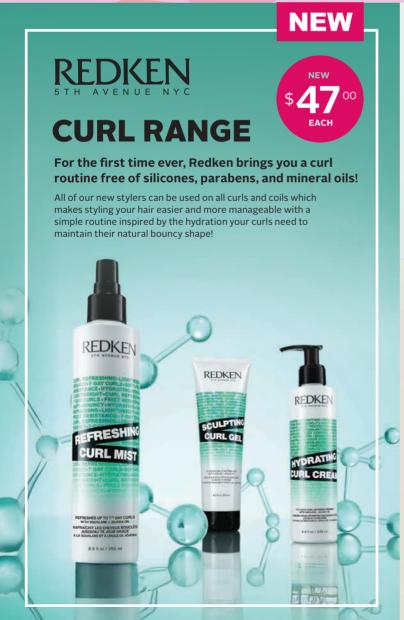

Embrace your curls this summer for a beachy look with Redken's NEW **Sculpting Curl Gel**. This lightweight gel will shape and define your curls for 72 hours with no stickiness, flaking or crunch.

**KMS CU Twisting Style Balm** is great for twisting and scrunching hair to enhance curls and easy styling for summer. You can use on damp or dry hair; it smells great and is moisturising with shea butter.