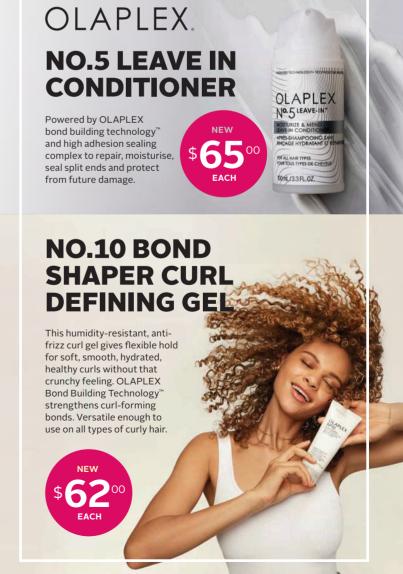

# TIPS & TRICKS

Need daily moisture and hydration? **OLAPLEX NO.5 Leave-in Conditioner** is great for damage or dryness. Suitable for all hair
types, no protein or parabens. Works in 1-3 minutes, you can
use every day and it's colour safe! Your hair will love it!