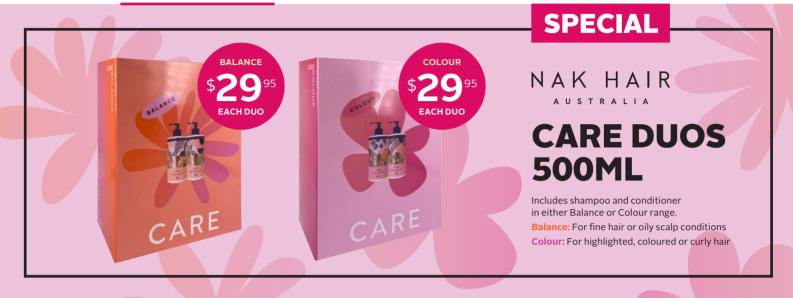

**SUMMER 2024** 













# TIPS & TRICKS

Need daily moisture and hydration? **OLAPLEX NO.5 Leave-in Conditioner** is great for damage or dryness. Suitable for all hair
types, no protein or parabens. Works in 1-3 minutes, you can
use every day and it's colour safe! Your hair will love it!

Top favourite for summer – **Davroe Luxe Leave-in Masque**. Forms a non-oily barrier to protect against colour fade also providing sun and surf protection. Can be used on wet or dry hair.

Many people over shampoo or shampoo incorrectly. The standard rules of thumb are; Don`t wash more than once a day. Use only enough of the product to cover your hair. Avoid using very hot or very cold water on your hair and scalp.

With warmer weather upon us, a great tip for maintaining your healthy hair is to use sun protection. *